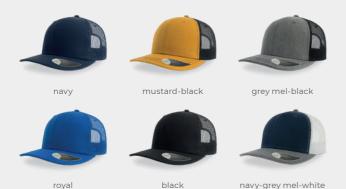

### **ENERGY**

Main Fabric: 100% polyester

37 Tech specs Features

white

cardinal-black

black-grey mel-white

bottle green-grey mel-beige

olive-black

grey mel-cardinal-beige