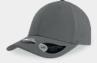

# **SONIC**

Main Fabric: 100% chino cotton twill

Side&back: 100% polyester

The original trucker aesthetic with an innovative six panels structure.

**SONIC** is the hat that redefines the concept of the trucker while maintaining the traditional snapback strap and the mesh to keep you cool.

To top it all, the contrast stitching on the visor and the front panels add a touch of streetwear class for a casual and young look.

Tech specs

one size

pvc

black

navy