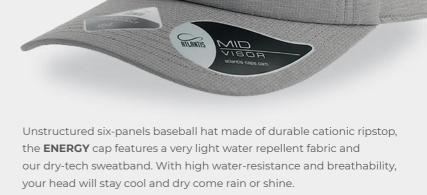

### **ENERGY**

Main Fabric: 100% polyester

37 Tech specs Features

white

cardinal-black

black-grey mel-white

bottle green-grey mel-beige

olive-black