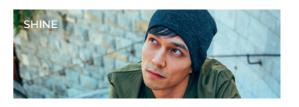

## **SHINE**

**Main Fabric:** 50% certified recycled polyester 50% acrylic

dark grey

navy

black

olive

**SHINE** is the first beanie that combines sustainable fibers with a single bright reflex yarn.

The reflective details are the perfect solution for those who do not give up sport even when it's dark and cold.

Tech specs

72 gr.

one size

Features

31

black

yellow fluo