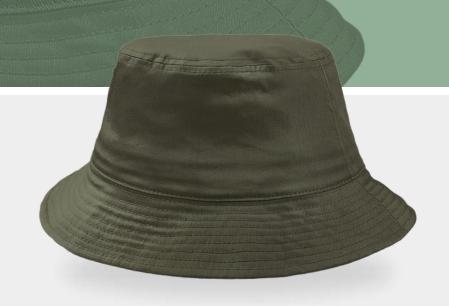

# **BUCKET COTTON**

Main Fabric: 100% cotton twill

Tech specs

180 g/m<sup>2</sup> one size

51