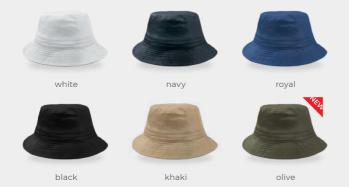

# **BUCKET COTTON**

Main Fabric: 100% cotton twill

Tech specs

180 g/m<sup>2</sup> one size

51