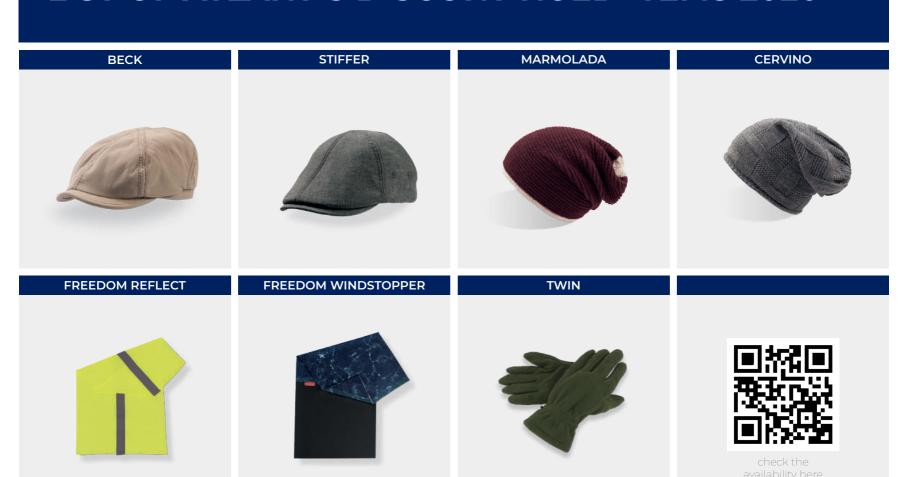

specs







one size

pvc

















black



navy

# **BOLT**

Main Fabric: 100% polyester twill



white

royal



dark grey

Constructed in a matt lightweight fabric with a cotton look & feel, **BOLT** is the first curved visor baseball hat made of a high quality breathable polyester, woven with a mechanical stretch technique that gives a very elastic result.

Tech specs







170 g/m<sup>2</sup> high quality velcro one size



Features

















Main Fabric: 100% polyester Side&back: 100% polyester



green fluo

orange fluo



Tech specs

yellow fluo







fuchsia fluo

80 g/m<sup>2</sup>

one size

pvc





# **BUCKET COTTON**

Main Fabric: 100% cotton twill





Tech specs







180 g/m<sup>2</sup> one size



51





# **LIST OF ATLANTIS DISCONTINUED ITEMS 2020**





# Find out more about Atlantis products and follow our journey and sustainability project on atlantisheadwear.com

© Atlantis 2020 Atlantis is a brand of Master Italia SpA

Credits:

Photos by Andrea Verzola Location

- · Bagni Ausonia, Trieste
- · Merville, La casa nel parco, Jesolo
- · Cavallino Sport Center

Outfit by Bulk™

Printed by Grafiche Italprint