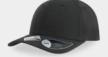

# **BOLT**

Main Fabric: 100% polyester twill

white

royal

dark grey

Constructed in a matt lightweight fabric with a cotton look & feel, **BOLT** is the first curved visor baseball hat made of a high quality breathable polyester, woven with a mechanical stretch technique that gives a very elastic result.