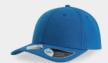

# **SONIC**

Main Fabric: 100% chino cotton twill

Side&back: 100% polyester

The original trucker aesthetic with an innovative six panels structure.

**SONIC** is the hat that redefines the concept of the trucker while maintaining the traditional snapback strap and the mesh to keep you cool.

To top it all, the contrast stitching on the visor and the front panels add a touch of streetwear class for a casual and young look.

Tech specs

one size

pvc

black

navy