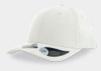

# **BOLT**

Main Fabric: 100% polyester twill

white

royal

dark grey

Constructed in a matt lightweight fabric with a cotton look & feel, **BOLT** is the first curved visor baseball hat made of a high quality breathable polyester, woven with a mechanical stretch technique that gives a very elastic result.