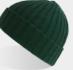

# **SHORE**

Main Fabric: 50% certified recycled polyester 50% acrylic

bottle green

dark grey

Tech specs Features

78 gr. one size

GREEN

A must have beanie, half recycled,

The sustainability of the **SHORE** meets the 90s trend with a large rib knit and a strong personality reminiscent of the vintage fisherman style.

bottle green

black

burgundy