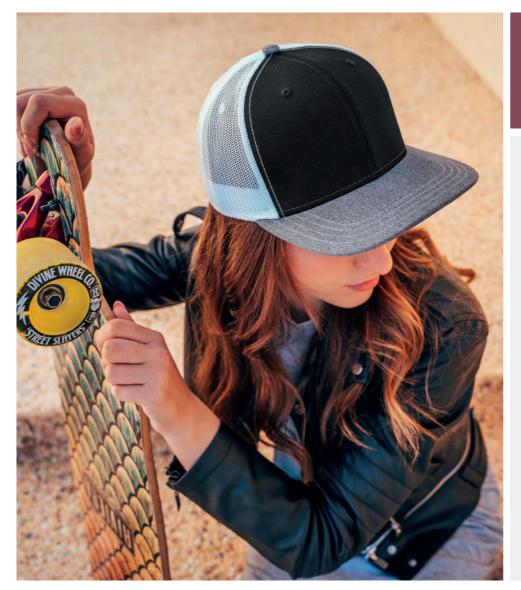

# **SONIC**

Main Fabric: 100% chino cotton twill

Side&back: 100% polyester

The original trucker aesthetic with an innovative six panels structure.

**SONIC** is the hat that redefines the concept of the trucker while maintaining the traditional snapback strap and the mesh to keep you cool.

To top it all, the contrast stitching on the visor and the front panels add a touch of streetwear class for a casual and young look.

Tech specs

one size

pvc

black

navy