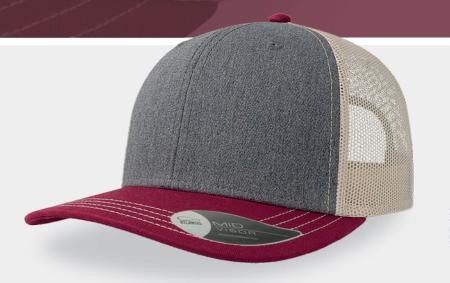

# **SHORE**

Main Fabric: 50% certified recycled polyester 50% acrylic

bottle green

dark grey

Tech specs Features

78 gr. one size

GREEN

A must have beanie, half recycled,

The sustainability of the **SHORE** meets the 90s trend with a large rib knit and a strong personality reminiscent of the vintage fisherman style.

bottle green

black

burgundy