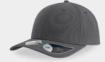

# **BOLT**

Main Fabric: 100% polyester twill

white

royal

dark grey

Constructed in a matt lightweight fabric with a cotton look & feel, **BOLT** is the first curved visor baseball hat made of a high quality breathable polyester, woven with a mechanical stretch technique that gives a very elastic result.