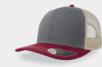

# RIO

Main Fabric: 50% certified recycled polyester 50% acrylic

dark grey melange

50% recycled polyester and 50% acrylic blend with cuff and a narrow rib knit that ensures style, versatility and a fit suitable

65 gr.

one size

GREEN

mustard

light grey melange

black

roval