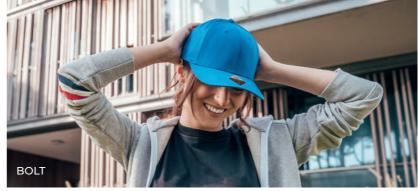

# **BOLT**

Main Fabric: 100% polyester twill

white

royal

dark grey

Constructed in a matt lightweight fabric with a cotton look & feel, **BOLT** is the first curved visor baseball hat made of a high quality breathable polyester, woven with a mechanical stretch technique that gives a very elastic result.