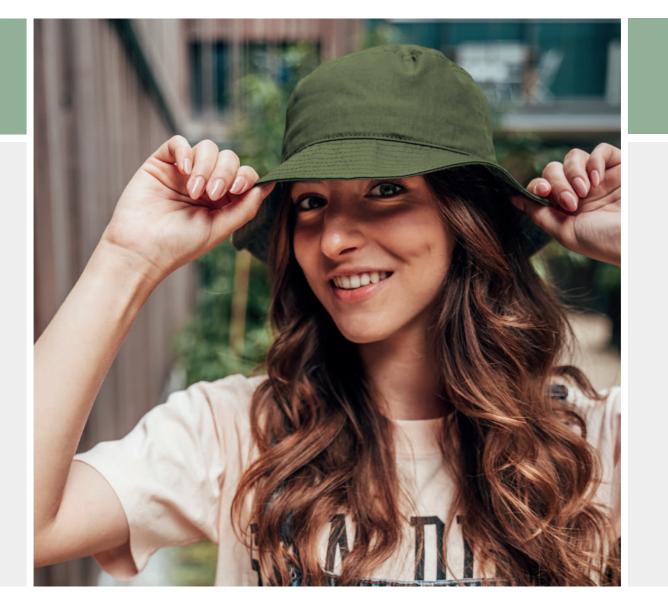

# **BUCKET COTTON**

Main Fabric: 100% cotton twill

Tech specs

180 g/m<sup>2</sup> one size

51