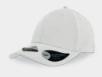

## **GEO**

Main Fabric: 100% certified recycled polyester twill

olive

navy

white

khaki

Straightforward, simple and fully recycled. The **GEO** bucket is the ultimate classy 100% recycled polyester hat and fits loosely for a casual and easygoing feel.

Tech specs

 $200 \, a/m^2$ 

Features

23

GREEN

olive

rusty