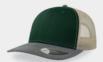

# **SHORE**

Main Fabric: 50% certified recycled polyester 50% acrylic

bottle green

dark grey

Tech specs Features

78 gr. one size

GREEN

A must have beanie, half recycled,

The sustainability of the **SHORE** meets the 90s trend with a large rib knit and a strong personality reminiscent of the vintage fisherman style.

bottle green

black

burgundy