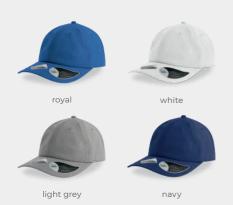

# **SONIC**

Main Fabric: 100% chino cotton twill

Side&back: 100% polyester

The original trucker aesthetic with an innovative six panels structure.

**SONIC** is the hat that redefines the concept of the trucker while maintaining the traditional snapback strap and the mesh to keep you cool.

To top it all, the contrast stitching on the visor and the front panels add a touch of streetwear class for a casual and young look.

Tech specs

one size

pvc

black

navy