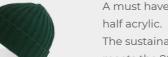

# **SHORE**

Main Fabric: 50% certified recycled polyester 50% acrylic

bottle green

dark grey

Tech specs Features

78 gr. one size

GREEN

A must have beanie, half recycled,

The sustainability of the **SHORE** meets the 90s trend with a large rib knit and a strong personality reminiscent of the vintage fisherman style.

bottle green

black

burgundy