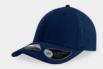

# SAND

Main Fabric: 95% certified recycled polyester 5% elastane

white

black

dark grey

Featuring a corded miniottoman exterior, **SAND** is made almost entirely of breathable recycled polyester. The elastane fabric gives a stretchable universal fit making this hat completely suitable for sport and outdoor fun.

VIBOR

RTLANTIS

6/K)

Tech specs

230 g/m<sup>2</sup>

one size

Features

GREEN