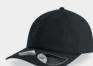

### **ENERGY**

Main Fabric: 100% polyester

37 Tech specs Features

white

cardinal-black

black-grey mel-white

bottle green-grey mel-beige

olive-black