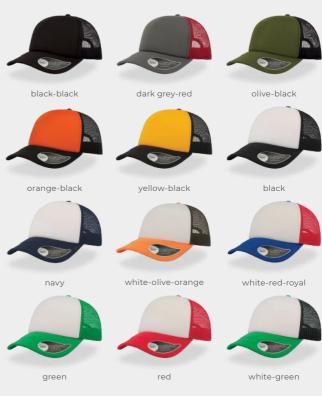

Tech specs

170 g/m<sup>2</sup> high quality velcro one size

Features

Main Fabric: 100% polyester Side&back: 100% polyester

green fluo

orange fluo

Tech specs

yellow fluo

fuchsia fluo

80 g/m<sup>2</sup>

one size

pvc