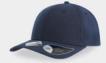

# **SONIC**

Main Fabric: 100% chino cotton twill

Side&back: 100% polyester

The original trucker aesthetic with an innovative six panels structure.

**SONIC** is the hat that redefines the concept of the trucker while maintaining the traditional snapback strap and the mesh to keep you cool.

To top it all, the contrast stitching on the visor and the front panels add a touch of streetwear class for a casual and young look.

Tech specs

one size

pvc

black

navy