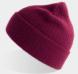

# RIO

Main Fabric: 50% certified recycled polyester 50% acrylic

dark grey melange

50% recycled polyester and 50% acrylic blend with cuff and a narrow rib knit that ensures style, versatility and a fit suitable

65 gr.

one size

GREEN

mustard

light grey melange

black

roval