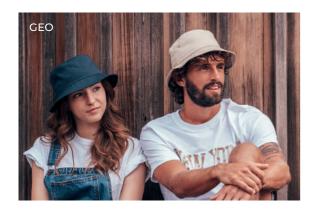

## **GEO**

Main Fabric: 100% certified recycled polyester twill

olive

navy

white

khaki

Straightforward, simple and fully recycled. The **GEO** bucket is the ultimate classy 100% recycled polyester hat and fits loosely for a casual and easygoing feel.

Tech specs

 $200 \, a/m^2$ 

Features

23

GREEN

olive

rusty