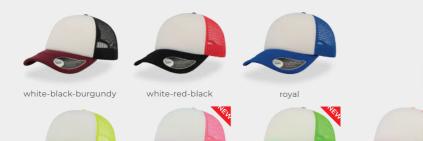

# **SONIC**

Main Fabric: 100% chino cotton twill

Side&back: 100% polyester

The original trucker aesthetic with an innovative six panels structure.

**SONIC** is the hat that redefines the concept of the trucker while maintaining the traditional snapback strap and the mesh to keep you cool.

To top it all, the contrast stitching on the visor and the front panels add a touch of streetwear class for a casual and young look.

Tech specs

one size

pvc

black

navy