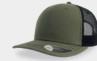

# **SONIC**

Main Fabric: 100% chino cotton twill

Side&back: 100% polyester

The original trucker aesthetic with an innovative six panels structure.

**SONIC** is the hat that redefines the concept of the trucker while maintaining the traditional snapback strap and the mesh to keep you cool.

To top it all, the contrast stitching on the visor and the front panels add a touch of streetwear class for a casual and young look.

Tech specs

one size

pvc

black

navy