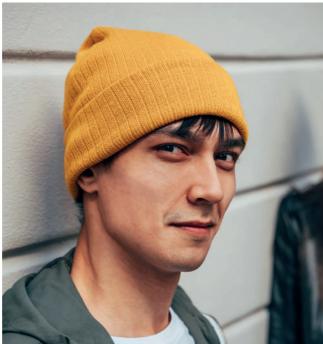

## **PURE**

Main Fabric: 60% polyester 40% acrylic

olive

One of the most famous shapes upgraded with a breakthrough recycling registered process called Polylana<sup>®</sup>.

The **PURE** beanie mixes classic style with an ultrasoft blend of recycled and virgin yarn that consumes less energy and water than standard yarn in the production process.