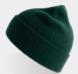

# **SHORE**

Main Fabric: 50% certified recycled polyester 50% acrylic

bottle green

dark grey

Tech specs Features

78 gr. one size

GREEN

A must have beanie, half recycled,

The sustainability of the **SHORE** meets the 90s trend with a large rib knit and a strong personality reminiscent of the vintage fisherman style.

bottle green

black

burgundy