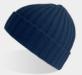

# **SHORE**

Main Fabric: 50% certified recycled polyester 50% acrylic

bottle green

dark grey

Tech specs Features

78 gr. one size

GREEN

A must have beanie, half recycled,

The sustainability of the **SHORE** meets the 90s trend with a large rib knit and a strong personality reminiscent of the vintage fisherman style.

bottle green

black

burgundy