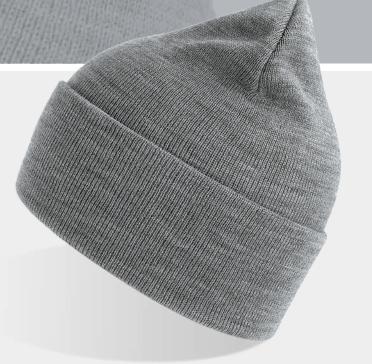

## **PURE**

Main Fabric: 60% polyester 40% acrylic

olive

One of the most famous shapes upgraded with a breakthrough recycling registered process called Polylana<sup>®</sup>.

The **PURE** beanie mixes classic style with an ultrasoft blend of recycled and virgin yarn that consumes less energy and water than standard yarn in the production process.