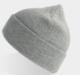

## **PURE**

Main Fabric: 60% polyester 40% acrylic

olive

One of the most famous shapes upgraded with a breakthrough recycling registered process called Polylana<sup>®</sup>.

The **PURE** beanie mixes classic style with an ultrasoft blend of recycled and virgin yarn that consumes less energy and water than standard yarn in the production process.

Tech specs

80 gr. one size

Features