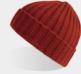

# SAND

Main Fabric: 95% certified recycled polyester 5% elastane

white

black

dark grey

Featuring a corded miniottoman exterior, **SAND** is made almost entirely of breathable recycled polyester. The elastane fabric gives a stretchable universal fit making this hat completely suitable for sport and outdoor fun.

VIBOR

RTLANTIS

6/K)

Tech specs

230 g/m<sup>2</sup>

one size

Features

GREEN

21