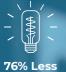

#### Production impact per 1 kg. undyed fabric

| Material | Energy (MJ) | Water (I) | Waste (kg) | GhG (kg CO2) | Fiber Release |
|----------|-------------|-----------|------------|--------------|---------------|
| Polylana | 90.7        | 27.2      | 0.3        | 13.6         | 82,672        |
| Acrylic  | 379.0       | 182.0     | 1.2        | 16.9         | 121,465       |

Energy

76% Less Waste

19% Less CO2

32% Less Fiber Release