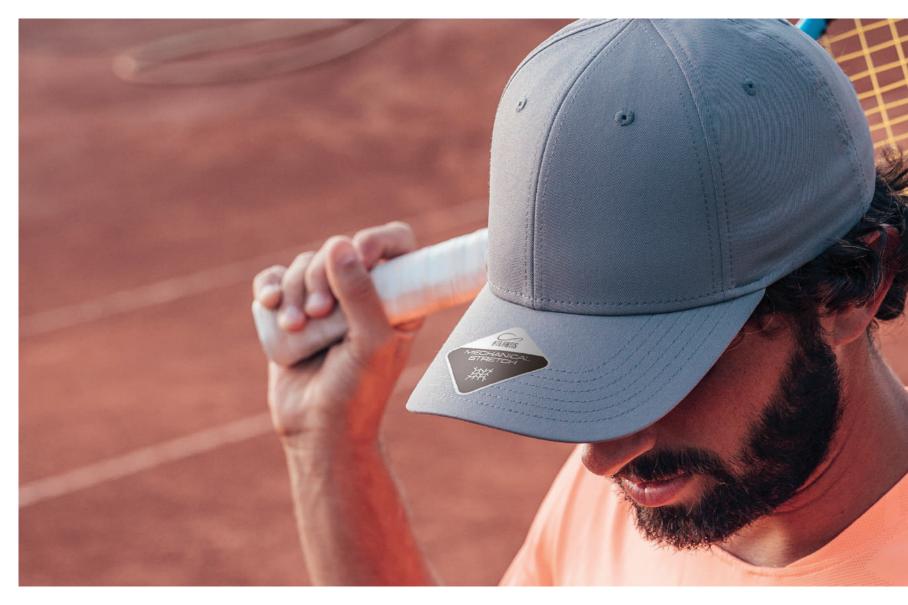

### MECHANICAL STRETCH

Fabric with stretch properties that makes it elastic not thanks to elastane but to a mechanical stretch action in the weaving.

# **BOLT**

Main Fabric: 100% polyester twill

white

royal

dark grey

Constructed in a matt lightweight fabric with a cotton look & feel, **BOLT** is the first curved visor baseball hat made of a high quality breathable polyester, woven with a mechanical stretch technique that gives a very elastic result.