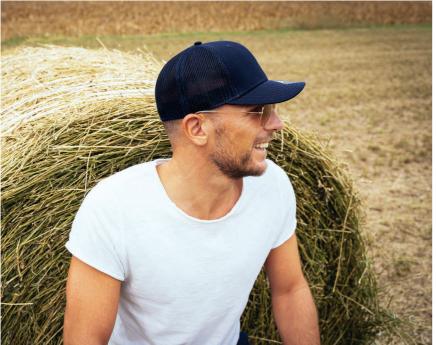

#### RAPPER RECYCLED

Main Fabric: 100% certified recycled polyester twill

Side&back: 100% polyester

grey-black

The popular trucker cap in its sustainable version, thanks to the eco-compatible recycled pet fabric.