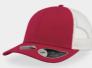

#### **RECY THREE**

Main Fabric: 60% certified recycled cotton canvas

40% cotton canvas

Side&back: 100% certified recycled polyester

black - black

dark grey - black

navy - navy

white - white

olive - black