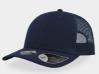

#### RAPPER RECYCLED

Main Fabric: 100% certified recycled polyester twill

Side&back: 100% polyester

grey-black

The popular trucker cap in its sustainable version, thanks to the eco-compatible recycled pet fabric.

**ATLANTIS CONNECT,** thanks to the use of NFC contactless technology integrated in the Atlantis product, is able to communicate the product history and the technical characteristics through multimedia information, videos and websites.