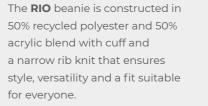

ogy integrated in the Atlantis product, is able to communicate the product history and the technical characteristics through multimedia information, videos and websites.





















#### GEO

Main Fabric: 100% certified recycled polyester twill

















Straightforward, simple and fully recycled. The **GEO** bucket is the ultimate classy 100% recycled polyester hat and fits loosely for a casual and easygoing feel.

















### SHORE

Main Fabric: 50% certified recycled polyester 50% acrylic



light grey melange











The sustainability of the **SHORE** meets the 90s trend with a large rib knit and a strong personality





dark grey



Tech specs













29







#### RIO

Main Fabric: 50% certified recycled polyester 50% acrylic





burgundy

































#### **PURE**

Main Fabric: 60% polyester 40% acrylic





















80 gr. one size

















#### SHINE

Main Fabric: 50% certified recycled polyester 50% acrylic





combines sustainable fibers with a single bright reflex yarn.

**SHINE** is the first beanie that











72 gr. one size















### **RECY BEANIE**

Main Fabric: 50% certified recycled polyester 50% acrylic









bottle green





perfect combination of softness and sustainability by recovering and recycling around 14 plastic bottles per kg of yarn.

















## WHY ORGANIC COTTON?

Organic cotton is cotton grown with low environmental impact methods and products, without the use of pesticides and toxic chemical fertilizers that persist in the cotton itself and in