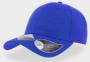

### **RECYCLED CAP**

Main Fabric: 100% certified recycled polyester twill

fabric, 100% recycled polyester fabric.

**ATLANTIS CONNECT,** thanks to the use of NFC contactless technology integrated in the Atlantis product, is able to communicate the product history and the technical characteristics through multimedia information, videos and websites.

The classic baseball cap with curved visor enhanced by its eco-sustainable