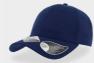

### **RECYCLED CAP**

Main Fabric: 100% certified recycled polyester twill

fabric, 100% recycled polyester fabric.

**ATLANTIS CONNECT,** thanks to the use of NFC contactless technology integrated in the Atlantis product, is able to communicate the product history and the technical characteristics through multimedia information, videos and websites.

The classic baseball cap with curved visor enhanced by its eco-sustainable