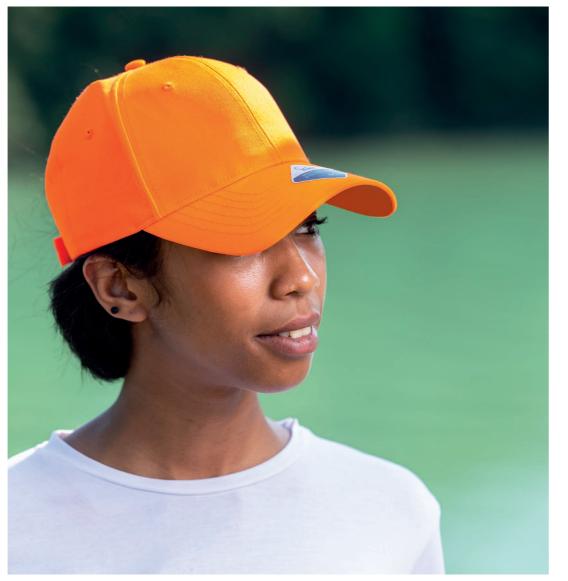

### **RECYCLED CAP**

Main Fabric: 100% certified recycled polyester twill

fabric, 100% recycled polyester fabric.

**ATLANTIS CONNECT,** thanks to the use of NFC contactless technology integrated in the Atlantis product, is able to communicate the product history and the technical characteristics through multimedia information, videos and websites.

The classic baseball cap with curved visor enhanced by its eco-sustainable