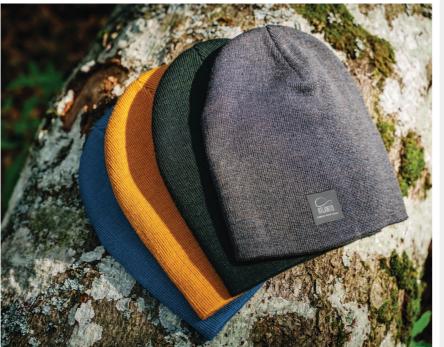

### **RECY BEANIE**

Main Fabric: 50% certified recycled polyester 50% acrylic

bottle green

perfect combination of softness and sustainability by recovering and recycling around 14 plastic bottles per kg of yarn.