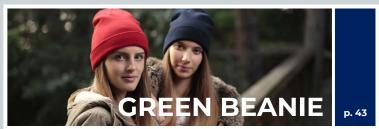

#### **GREEN BEANIE**

Main Fabric: 100% certified organic cotton yarn

Tech specs

75 gr. one size

A soft beanie with cuff in 100% Certified Organic Cotton, in accordance with the sustainable policy of ATLANTIS.

ATLANTIS CONNECT, thanks to the use of NFC contactless technology integrated in the Atlantis product, is able to communicate the product history and the technical characteristics through multimedia information, videos and websites.