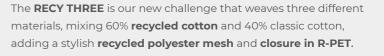

#### **RECY THREE**

Main Fabric: 60% certified recycled cotton canvas

40% cotton canvas

Side&back: 100% certified recycled polyester

black - black

dark grey - black

navy - navy

white - white

olive - black