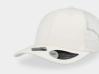

#### **RECY FEEL**

Main Fabric: 100% certified recycled polyester

dark grey

Constructed recovering 11 plastic bottles, per square meter, the **RECY FEEL** is made with 100% **recycled polyester fabric** and represents the finest result of a sustainable choice.

Tech specs

115 g/m<sup>2</sup> one size

green fluo