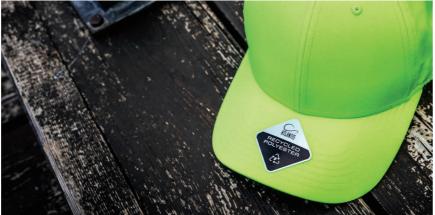

#### **RECY FEEL**

Main Fabric: 100% certified recycled polyester

dark grey

Constructed recovering 11 plastic bottles, per square meter, the **RECY FEEL** is made with 100% **recycled polyester fabric** and represents the finest result of a sustainable choice.

Tech specs

115 g/m<sup>2</sup> one size

green fluo