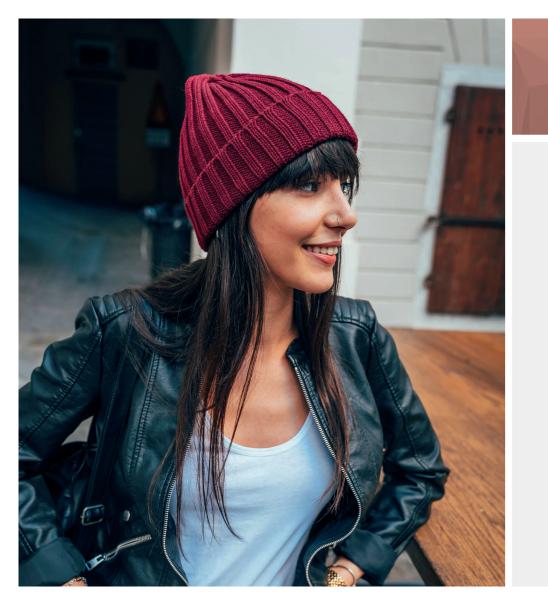

#### RIO

Main Fabric: 50% certified recycled polyester 50% acrylic

burgundy

#### **PURE**

Main Fabric: 60% polyester 40% acrylic

80 gr. one size