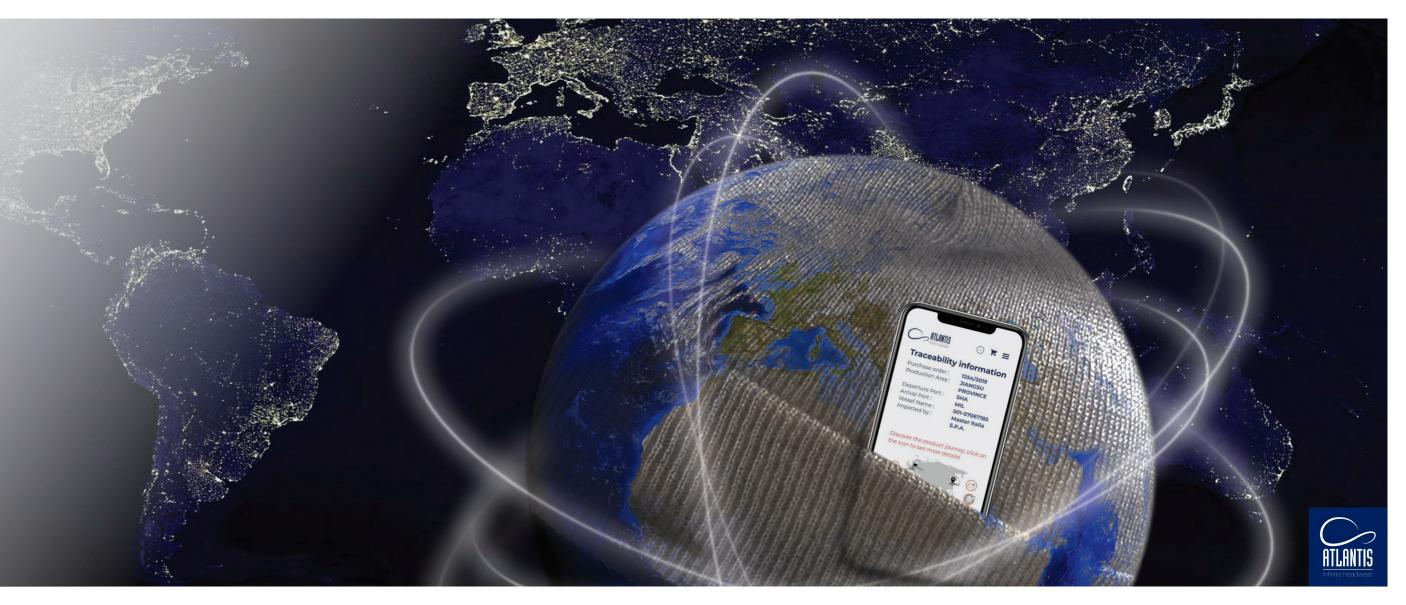

## **TRACEABILITY**

A clear passport of our products.

Each Atlantis product has its own story, with a specific identity and origin hat we want to share with you, providing full transparency for your brand and awareness of your supply chain.

By scanning the QR CODE in the inside label you will have direct access to all the information related to the purchased product.

We guarantee to the consumer a clear passport of the product, including information as PO number, certain place of origin, destination and importer.

Atlantis tracking system provides all the information about our products journey along the supply chain, from their manufacturing to Atlantis warehouse arrival. Its purpose is only to track the product: no personal information will be detected or registered nor shared with other individuals or organizations.