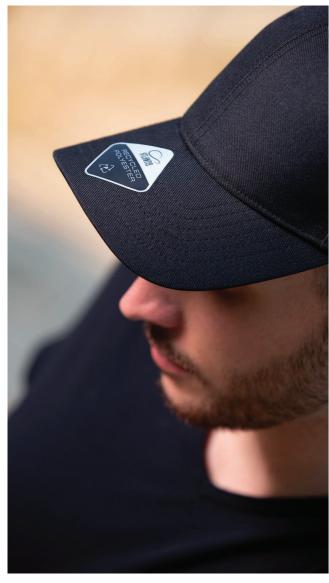

### **RECYCLED CAP**

Main Fabric: 100% certified recycled polyester twill

fabric, 100% recycled polyester fabric.

**ATLANTIS CONNECT,** thanks to the use of NFC contactless technology integrated in the Atlantis product, is able to communicate the product history and the technical characteristics through multimedia information, videos and websites.

**ATLANTIS CONNECT,** thanks to the use of NFC contactless technology integrated in the Atlantis product, is able to communicate the product history and the technical characteristics through multimedia information, videos and websites.

#### **GREEN CAP**

Main Fabric: 100% certified organic cotton twill

A comfortable baseball cap in 100% Certified Organic Cotton, with unstructured front panels and back strap with sunday buckle.

ATLANTIS CONNECT, thanks to the use of NFC contactless technology integrated in the Atlantis product, is able to communicate the product history and the technical characteristics through multimedia information, videos and websites.

ATLANTIS CONNECT, thanks to the use of NFC contactless technology integrated in the Atlantis product, is able to communicate the product history and the technical characteristics through multimedia information, videos and websites.