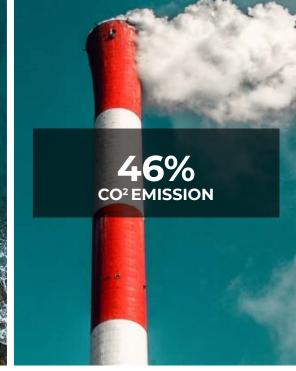

### **BE PURE**

Atlantis introduces Pure, the first Polylana® beanie that represents a low-impact alternative to 100% acrylic fiber with less energy, water, waste, CO2 and microfiber release. Not just different, but better.

#### Production impact per 1 kg. undyed fabric

| Material | Energy (MJ) | Water (I) | Waste (kg) | GhG (kg CO2) | Fiber Release  |
|----------|-------------|-----------|------------|--------------|----------------|
| Polylana | 90.7        | 27.2      | 0.3        | 13.6         | <b>82</b> ,672 |
| Acrylic  | 379.0       | 182.0     | 1.2        | 16.9         | 121,465        |

Energy

76% Less

19% Less CO2

32% Less Fiber Release

Water savings per product

60% Polylana® / 40% Acrylic Yarn VS 100% Acrylic