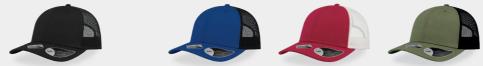

#### RAPPER RECYCLED

Main Fabric: 100% certified recycled polyester twill

Side&back: 100% polyester

grey-black

The popular trucker cap in its sustainable version, thanks to the eco-compatible recycled pet fabric.