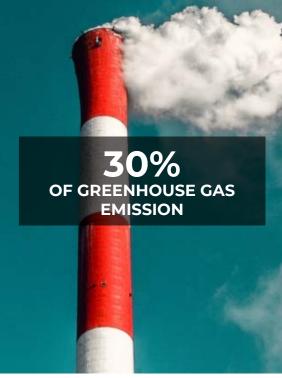

na | 90.7        | 27.2      | 0.3        | 13.6         | <b>82</b> ,672 |
| Acrylic  | 379.0       | 182.0     | 1.2        | 16.9         | 121,465        |



Energy









76% Less

19% Less CO2

32% Less Fiber Release

Water savings per product

60% Polylana® / 40% Acrylic Yarn VS 100% Acrylic





# POLYESTER: REBORN FOR MORE SUSTAINABLE CHOICES

Recycled polyester (or rPET) is made from polymers obtained by melting down plastic bottles and re-spinning them into new polyester fiber.

This is an example of "circular economy": designing something by using infinitely recyclable material.

## RECYCLED POLYESTER: HOW IT'S MADE



Used plastic bottles are collected and cleaned











# WHAT YOU'RE SAVING WITH THIS CHOICE

#### **RECYCLED POLYESTER vs VIRGIN NATURAL POLYESTER**









### SAND

Main Fabric: 95% certified recycled polyester 5% elastane











dark grey



black



entirely of breathable recycled polyester. The elastane fabric gives a stretchable universal fit making this hat completely suitable for

Featuring a corded miniottoman exterior, **SAND** is made almost

sport and outdoor fun.



230 g/m<sup>2</sup> one size















#### **RECY FEEL**

Main Fabric: 100% certified recycled polyester











dark grey

Constructed recovering 11 plastic bottles, per square meter, the **RECY FEEL** is made with 100% **recycled polyester fabric** and represents the finest result of a sustainable choice.

Tech specs





115 g/m<sup>2</sup> one size

green fluo

















### **RECYCLED CAP**

Main Fabric: 100% certified recycled polyester twi