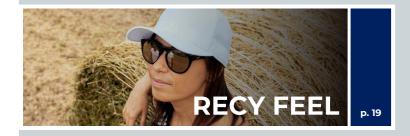

#### **RECY FEEL**

Main Fabric: 100% certified recycled polyester

dark grey

Constructed recovering 11 plastic bottles, per square meter, the **RECY FEEL** is made with 100% **recycled polyester fabric** and represents the finest result of a sustainable choice.

Tech specs

115 g/m<sup>2</sup> one size

green fluo