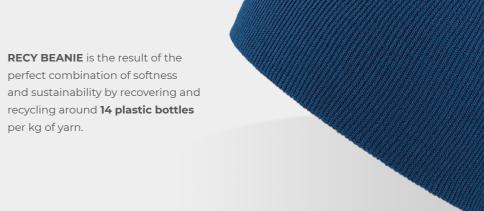

### **RECY BEANIE**

Main Fabric: 50% certified recycled polyester 50% acrylic

bottle green

perfect combination of softness and sustainability by recovering and recycling around 14 plastic bottles per kg of yarn.