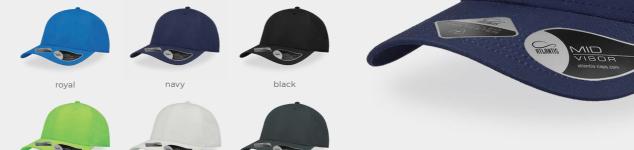

### **RECYCLED CAP**

Main Fabric: 100% certified recycled polyester twill

fabric, 100% recycled polyester fabric.

**ATLANTIS CONNECT,** thanks to the use of NFC contactless technology integrated in the Atlantis product, is able to communicate the product history and the technical characteristics through multimedia information, videos and websites.

The classic baseball cap with curved visor enhanced by its eco-sustainable