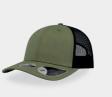

### SAND

Main Fabric: 95% certified recycled polyester 5% elastane

dark grey

black

entirely of breathable recycled polyester. The elastane fabric gives a stretchable universal fit making this hat completely suitable for

Featuring a corded miniottoman exterior, **SAND** is made almost

sport and outdoor fun.

230 g/m<sup>2</sup> one size