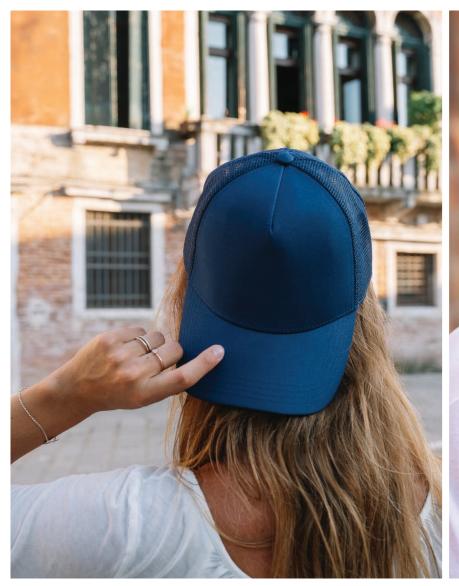

#### **RECY THREE**

Main Fabric: 60% certified recycled cotton canvas

40% cotton canvas

Side&back: 100% certified recycled polyester

black - black

dark grey - black

navy - navy

white - white

olive - black