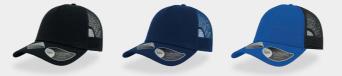

#### RAPPER RECYCLED

Main Fabric: 100% certified recycled polyester twill

Side&back: 100% polyester

grey-black

The popular trucker cap in its sustainable version, thanks to the eco-compatible recycled pet fabric.