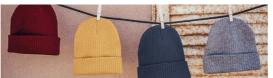

### **RECY BEANIE**

Main Fabric: 50% certified recycled polyester 50% acrylic

bottle green

perfect combination of softness and sustainability by recovering and recycling around 14 plastic bottles per kg of yarn.