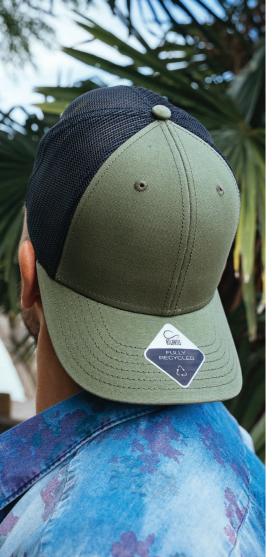

#### RAPPER RECYCLED

Main Fabric: 100% certified recycled polyester twill

Side&back: 100% polyester

grey-black

The popular trucker cap in its sustainable version, thanks to the eco-compatible recycled pet fabric.